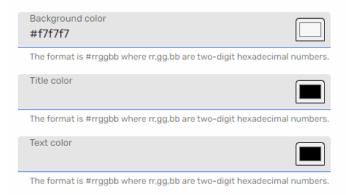

## Main color set

| ######################################                                  |
|-------------------------------------------------------------------------|
| The format is #rrggbb where rr,gg,bb are two-digit hexadecimal numbers. |
| Title color                                                             |
| The format is #rrggbb where rr,gg,bb are two-digit hexadecimal numbers. |
| Text color                                                              |
| The format is #rrggbb where rr,gg,bb are two-digit hexadecimal numbers. |
| Button background color                                                 |
| The format is #rrggbb where rr,gg,bb are two-digit hexadecimal numbers. |
| Input field background color                                            |
| The format is #rrggbb where rr,gg,bb are two-digit hexadecimal numbers. |
| Input field text color                                                  |
| The format is #rrggbb where rr,gg,bb are two-digit hexadecimal numbers. |