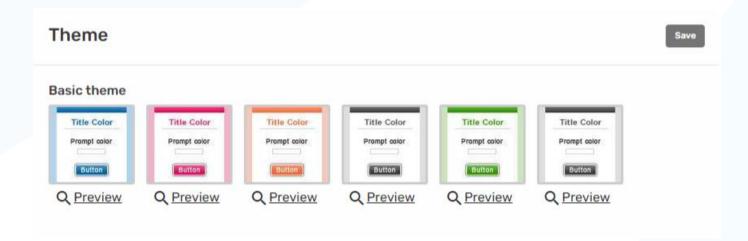

## **Colors and Fonts**

Basic theme options that correlate to the borders, dividers, and tabs on your website.